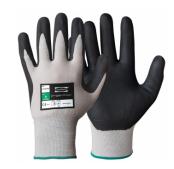

## 114.0755

Assembly Gloves

Special nitrile foam coating

· Highly durable.

Suitable for:

- Fitted model, comfortable and flexible.
- · Good breathability.

## PRODUCT DETAILS

Liner material: Nylon Coating material: Nitrile Coating type: Palm coated Dry, Wet Grip: Glove fit: Tight fit

Size: 6 | 7 | 8 | 9 | 10 | 11 23-27 cm Length: Color: Black, Grey

PACKING / TRANSPORT